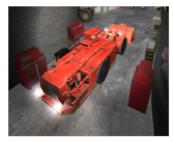

Immersive Technologies' UL176 Conversion Kit provides a complete Underground Loader cab with fully functional controls and instrumentation.

Integration of industry endorsed operating procedures and utilization of Original Equipment Manufacturer parts ensures this Conversion Kit is of the highest fidelity.

## UL176 Conversion Kit® for Sandvik LH307 Underground Loader

Vehicle display screen

Joysticks sourced directly from Original Equipment Manufacturer

Full vehicle controls