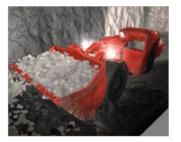

## Conversion Kit® for Sandvik LH307 Underground Loader

Ask to see Immersive Technologies' extensive catalog of quantified business improvements, solving problems in areas such as safety, productivity, reactive maintenance and the availability of skilled equipment operators.

Immersive Technologies' UL176 Conversion Kit provides a complete Underground Loader cab with fully functional controls and instrumentation.

Integration of industry endorsed operating procedures and utilization of Original Equipment Manufacturer parts ensures this Conversion Kit is of the highest fidelity.