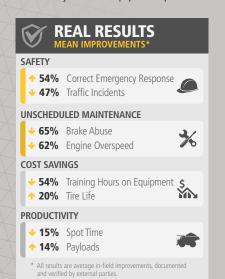

### **Industry Leading Mining Simulators**

As the world's largest supplier of mining equipment simulators, Immersive Technologies has deployed solutions in 45 countries and works closely with mining operations and equipment manufacturers to solve real industry problems in areas of safety, productivity, reactive maintenance and the availability of skilled personnel. Immersive Technologies is the only equipment simulator supplier with a consistent and proven track record of delivering significant and measurable in-field improvements.

This experience, together with ongoing feedback from our mining customer base and Original Equipment Manufacturer alliance partners, has provided Immersive Technologies with the knowledge necessary to develop the industry standard in Advanced Equipment Simulators. Our solutions incorporate the industry's most advanced training functionality ensuring your operators are safer and your site is more profitable.