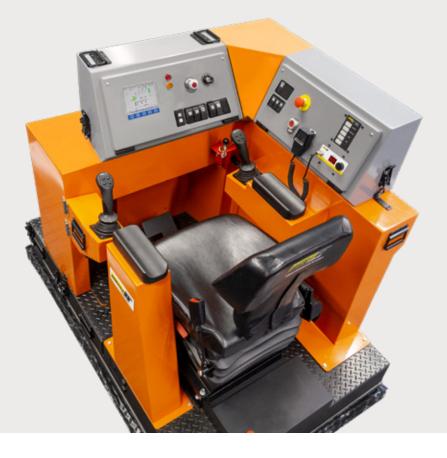

Immersive Technologies' UL176 Conversion Kit provides a complete Underground Loader cab with fully functional controls and instrumentation.

Integration of industry endorsed operating procedures and utilization of Original Equipment Manufacturer parts ensures this Conversion Kit is of the highest fidelity.

## UL176 Conversion Kit® for Sandvik LH307 Underground Loader

Vehicle display screen

Joysticks sourced directly from Original Equipment Manufacturer

Full vehicle controls