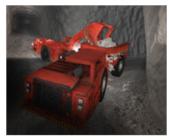

## Conversion Kit® for Sandvik LH307 Underground Loader

Ask to see Immersive Technologies' extensive catalog of quantified business improvements, solving problems in areas such as safety, productivity, reactive maintenance and the availability of skilled equipment operators.

Immersive Technologies' UL176 Conversion Kit provides a complete Underground Loader cab with fully functional controls and instrumentation.

Integration of industry endorsed operating procedures and utilization of Original Equipment Manufacturer parts ensures this Conversion Kit is of the highest fidelity.