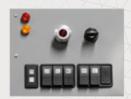

## UL176 Conversion Kit® for Sandvik LH307 Underground Loader

Vehicle display screen

Joysticks sourced directly from Original Equipment Manufacturer

Full vehicle controls