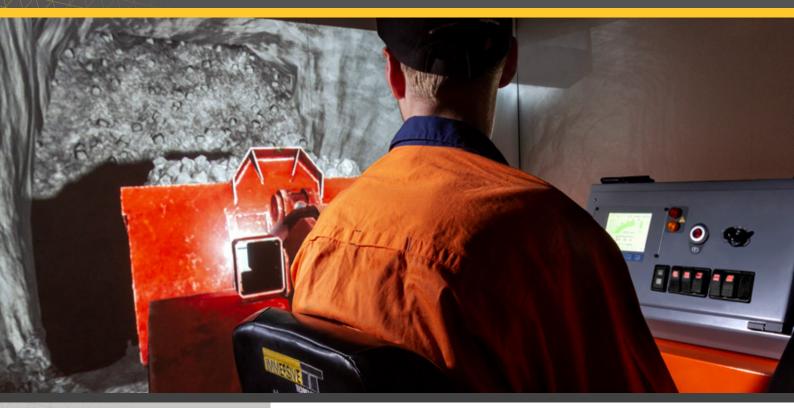

Immersive Technologies' UL176 Conversion Kit provides a complete Underground Loader cab with fully functional controls and instrumentation.

Integration of industry endorsed operating procedures and utilization of Original Equipment Manufacturer parts ensures this Conversion Kit is of the highest fidelity.

## UL176 Conversion Kit® for Sandvik LH307 Underground Loader

Vehicle display screen

Joysticks sourced directly from Original Equipment Manufacturer

Full vehicle controls