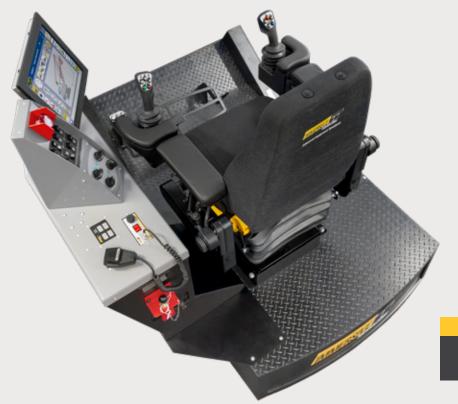

Immersive Technologies' EF230 Conversion Kit provides the ultimate in training realism for mines focused on increasing operator safety, improving productivity and reducing levels of unscheduled maintenance. The Conversion Kit includes a complete replica cab of the Komatsu (P&H) 2800XPC, 4100XPC & 4100C BOSS Rope Shovel, with fully functional controls and instrumentation.

## EF230 Conversion Kit® for Komatsu (P&H) 2800XPC, 4100XPC & 4100C BOSS Electric Rope Shovels (Next Gen Controls, Centurion 5)

High fidelity LCD operator interface

Ergonomic OEM joystick pods

Conversion Kit Features

Replica OEM pedals

CONVERSION KIT® COMPATIBLE WITH SIMULATOR SERIES