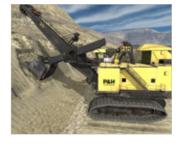

## EF230

Conversion Kit® for Komatsu (P&H) 2800XPC, 4100XPC & 4100C BOSS Electric Rope Shovels (Next Gen Controls, Centurion 5)

Ask to see Immersive Technologies' extensive catalog of quantified business improvements, solving problems in areas such as safety, productivity, reactive maintenance and the availability of skilled equipment operators.

Immersive Technologies' EF230 Conversion Kit provides the ultimate in training realism for mines focused on increasing operator safety, improving productivity and reducing levels of unscheduled maintenance. The Conversion Kit includes a complete replica cab of the Komatsu (P&H) 2800XPC, 4100XPC & 4100C BOSS Rope Shovel, with fully functional controls and instrumentation.