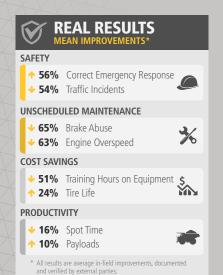

## **Industry Leading Mining Simulators**

As the world's largest supplier of mining equipment simulators, Immersive Technologies has deployed solutions in 51 countries and works closely with mining operations and equipment manufacturers to solve real industry problems in areas of safety, productivity, reactive maintenance and the availability of skilled personnel. Immersive Technologies is the only equipment simulator supplier with a consistent and proven track record of delivering significant and measurable in-field improvements.