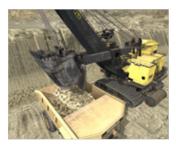

Immersive Technologies' EF230 Conversion Kit provides the ultimate in training realism for mines focused on increasing operator safety, improving productivity and reducing levels of unscheduled maintenance. The Conversion Kit includes a complete replica cab of the Komatsu (P&H) 2800XPC, 4100XPC & 4100C BOSS Rope Shovel, with fully functional controls and instrumentation.