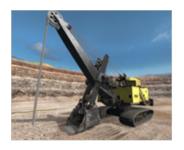

Immersive Technologies' EF230 Conversion Kit provides the ultimate in training realism for mines focused on increasing operator safety, improving productivity and reducing levels of unscheduled maintenance. The Conversion Kit includes a complete replica cab of the Komatsu (P&H) 2800XPC, 4100XPC & 4100C BOSS Rope Shovel, with fully functional controls and instrumentation.