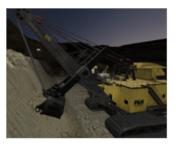

Immersive Technologies' EF230 Conversion Kit provides the ultimate in training realism for mines focused on increasing operator safety, improving productivity and reducing levels of unscheduled maintenance. The Conversion Kit includes a complete replica cab of the Komatsu (P&H) 2800XPC, 4100XPC & 4100C BOSS Rope Shovel, with fully functional controls and instrumentation.