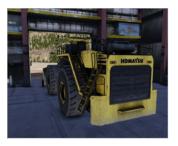

Immersive Technologies' Conversion Kits development for the Komatsu WE1850-3 Wheel Loader provides the ultimate in wheel loader training realism for mines focused on increasing operator safety, improving productivity and reducing levels of unscheduled maintenance. The Conversion Kit includes a complete replica cab of the Komatsu WE1850-3 Wheel Loader, with fully functional controls and instrumentation