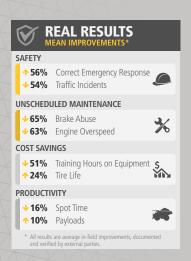

#### **Industry Leading Mining Simulators**

As the world's largest supplier of mining equipment simulators, Immersive Technologies has deployed solutions in 51 countries and works closely with mining operations and equipment manufacturers to solve real industry problems in areas of safety, productivity, reactive maintenance and the availability of skilled personnel. Immersive Technologies is the only equipment simulator supplier with a consistent and proven track record of delivering significant and measurable in-field improvements.

This experience, together with ongoing feedback from our mining customer base and Original Equipment Manufacturer alliance partners, has provided Immersive Technologies with the knowledge necessary to develop the industry standard in Advanced Equipment Simulators. Our solutions incorporate the industry's most advanced training functionality ensuring your operators are safer and your site is more profitable.