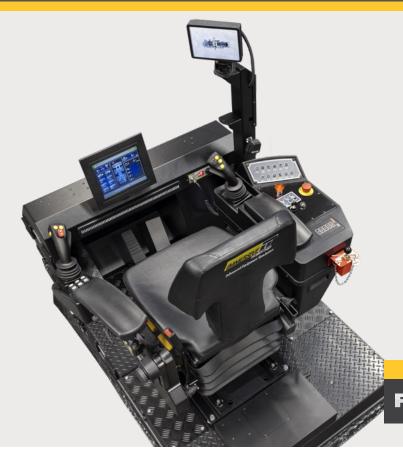

Immersive Technologies' Conversion Kits development for the Komatsu WE1850-3 Wheel Loader provides the ultimate in wheel loader training realism for mines focused on increasing operator safety, improving productivity and reducing levels of unscheduled maintenance. The Conversion Kit includes a complete replica cab of the Komatsu WE1850-3 Wheel Loader, with fully functional controls and instrumentation

## WL273 Conversion Kit® for Komatsu WE1850-3 Wheel Loader

Learn the LINCS II network control system that provides instant, real-time feedback and vital statistics.

Realistic simulation of the WE1850-3 Kinetic Energy Storage System (KESS), which interacts with the SR Hybrid Drive to capture and redistribute horsepower from braking events.