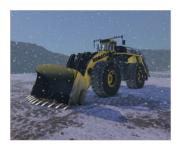

Immersive Technologies' Conversion Kits development for the Komatsu WE1850-3 Wheel Loader provides the ultimate in wheel loader training realism for mines focused on increasing operator safety, improving productivity and reducing levels of unscheduled maintenance. The Conversion Kit includes a complete replica cab of the Komatsu WE1850-3 Wheel Loader, with fully functional controls and instrumentation

## WL273 Conversion Kit® for Komatsu WE1850-3 Wheel Loader

Learn the LINCS II network control system that provides instant, real-time feedback and vital statistics.

Realistic simulation of the WE1850-3 Kinetic Energy Storage System (KESS), which interacts with the SR Hybrid Drive to capture and redistribute horsepower from braking events.