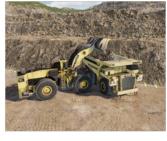

Immersive Technologies' Conversion Kits development for the Komatsu WE1850-3 Wheel Loader provides the ultimate in wheel loader training realism for mines focused on increasing operator safety, improving productivity and reducing levels of unscheduled maintenance. The Conversion Kit includes a complete replica cab of the Komatsu WE1850-3 Wheel Loader, with fully functional controls and instrumentation