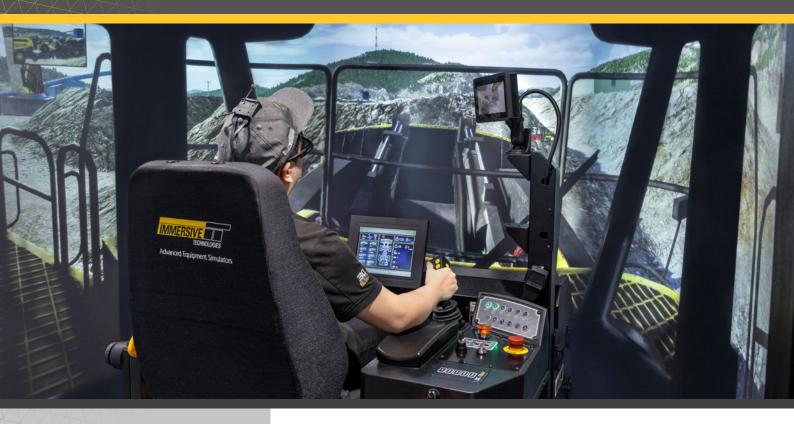

Immersive Technologies' Conversion Kits development for the Komatsu WE1850-3 Wheel Loader provides the ultimate in wheel loader training realism for mines focused on increasing operator safety, improving productivity and reducing levels of unscheduled maintenance. The Conversion Kit includes a complete replica cab of the Komatsu WE1850-3 Wheel Loader, with fully functional controls and instrumentation

## WL273 Conversion Kit® for Komatsu WE1850-3 Wheel Loader

Learn the LINCS II network control system that provides instant, real-time feedback and vital statistics.

Realistic simulation of the WE1850-3 Kinetic Energy Storage System (KESS), which interacts with the SR Hybrid Drive to capture and redistribute horsepower from braking events.

Emulation of the 360-camera display to assist operators to become familiar with operational safety systems of the WE1850-3.

CONVERSION KIT® COMPATIBLE WITH SIMULATOR SERIES

PRO5 IM360+ LX6 LX3