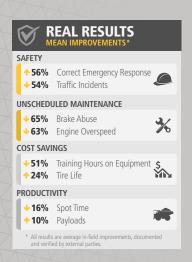

### **Industry Leading Mining Simulators**

As the world's largest supplier of mining equipment simulators, Immersive Technologies has deployed solutions in 51 countries and works closely with mining operations and equipment manufacturers to solve real industry problems in areas of safety, productivity, reactive maintenance and the availability of skilled personnel. Immersive Technologies is the only equipment simulator supplier with a consistent and proven track record of delivering significant and measurable in-field improvements.

This experience, together with ongoing feedback from our mining customer base and Original Equipment Manufacturer alliance partners, has provided Immersive Technologies with the knowledge necessary to develop the industry standard in Advanced Equipment Simulators. Our solutions incorporate the industry's most advanced training functionality ensuring your operators are safer and your site is more profitable.