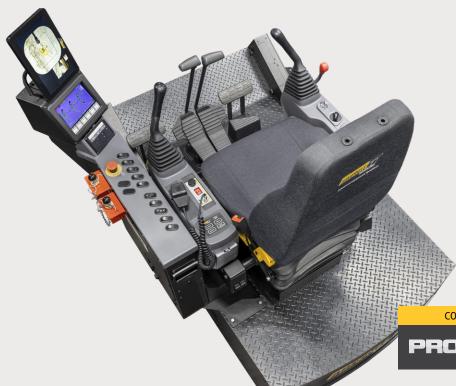

Immersive Technologies' E274 Conversion Kit elevates training realism to optimize operator safety, boost productivity, and minimize unscheduled maintenance in mining operations. It features an exact replica of the Komatsu PC2000-11 Hydraulic Excavator cab, equipped with fully functional controls and instrumentation. This includes the KomVision all-round monitoring system, a display unit keypad, dual-axis control joysticks, and authentic Komatsu pedals, enriching the training experience with diverse learning opportunities.

## E274 Conversion Kit® for Komatsu PC2000-11 Excavator

Operator Console utilizes genuine Komatsu parts for authentic machine control.

Accurately replicates Machine Monitor to ease cognitive load, preparing operators for onsite transition.