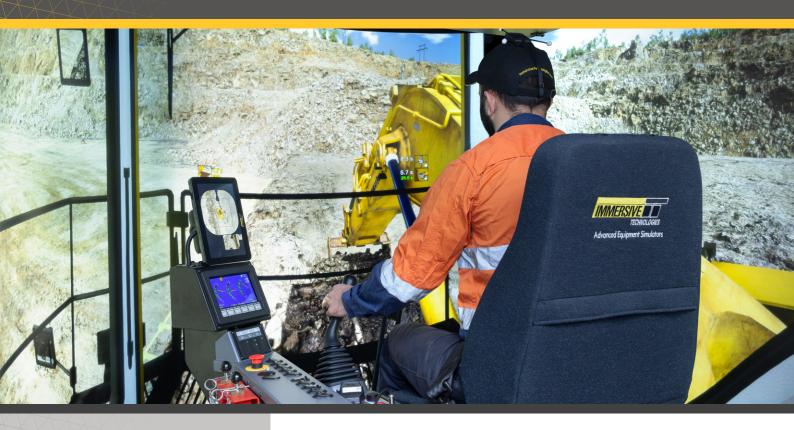

Immersive Technologies' E274 Conversion Kit elevates training realism to optimize operator safety, boost productivity, and minimize unscheduled maintenance in mining operations. It features an exact replica of the Komatsu PC2000-11 Hydraulic Excavator cab, equipped with fully functional controls and instrumentation. This includes the KomVision all-round monitoring system, a display unit keypad, dual-axis control joysticks, and authentic Komatsu pedals, enriching the training experience with diverse learning opportunities.

## E274 Conversion Kit® for Komatsu PC2000-11 Excavator

Operator Console utilizes genuine Komatsu parts for authentic machine control.

Accurately replicates Machine Monitor to ease cognitive load, preparing operators for onsite transition.

KomVision developed from Komatsu specifications, building situational awareness within simulation training.

CONVERSION KIT® COMPATIBLE WITH SIMULATOR SERIES

**IM360+ LX6 LX3** 