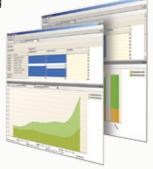

#### Transforming data to information

SimMetrics<sup>™</sup> is a powerful reporting system that helps you review, measure and visualize your simulation data. With an intuitive click-and-drag user interface, you don't need to be a programmer to quickly generate detailed reports on the results of your training.

#### SimMetrics Benefits:

- Operator and crew benchmarking
- Trending analysis of operator performance
- Early identification of equipment misuse and damage
- Recording of emergency scenario training results
- Enables comparative analysis against site in-pit results.