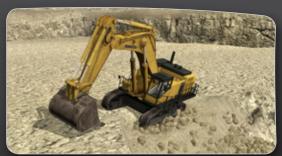

# Increase operational safety and productivity while reducing your maintenance spend

Immersive Technologies' Conversion Kit development for the Komatsu PC1250-8 Hydraulic Excavator provides the ultimate in training realism for mines focused on increasing operator safety, improving productivity and reducing levels of unscheduled maintenance.

The Conversion Kit includes a complete replica cab of the Komatsu PC1250-8 Hydraulic Excavator, with fully functional controls and instrumentation.

Original Equipment Manufacturer and industry endorsed PC1250-8 operating procedures are tightly integrated with an extensive learning system within the Advanced Equipment Simulators. This system has been repeatedly demonstrated via evidence collected from within mining operations to provide rapid, correct and effective learning and assessment.