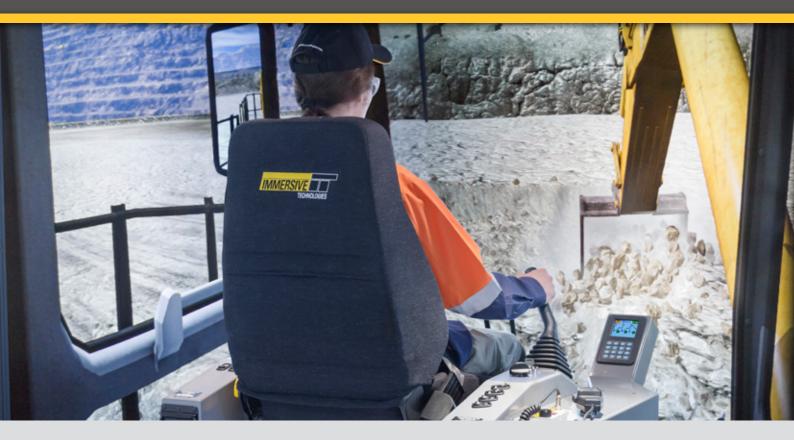

The Conversion Kit includes a complete replica cab of the Komatsu PC1250-8 Hydraulic Excavator, with fully functional controls and instrumentation.

Original Equipment Manufacturer and industry endorsed PC1250-8 operating procedures are tightly integrated with an extensive learning system within the Advanced Equipment Simulators. This system has been repeatedly demonstrated via evidence collected from within mining operations to provide rapid, correct and effective learning and assessment.

The Conversion Kit includes a complete replica cab of the Komatsu PC1250-8 Hydraulic Excavator, with fully functional controls and instrumentation.

These include an operational Vehicle Health Monitoring System, a powerful tool for machine management that provides operators with information on a wide range of vital machine functions, display unit keypad, dual axis control joysticks and pedals.

Vehicle Monitoring Screen and Keypad

Lockout Lever

Left Hand Joystick

Right Hand Joystick

Special View Switches

Left and Right Propel Pedals

**Spotting Training** 

**Dumping Training** 