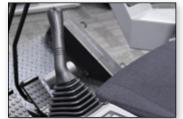

The Conversion Kit includes a complete replica cab of the Komatsu PC1250-8 Hydraulic Excavator, with fully functional controls and instrumentation.

These include an operational Vehicle Health Monitoring System, a powerful tool for machine management that provides operators with information on a wide range of vital machine functions, display unit keypad, dual axis control joysticks and pedals.

Vehicle Monitoring Screen and Keypad

Lockout Lever

Left Hand Joystick

Right Hand Joystick

Special View Switches

Left and Right Propel Pedals

**Spotting Training** 

**Dumping Training** 