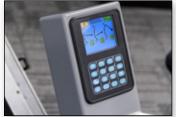

The Conversion Kit includes a complete replica cab of the Komatsu PC1250-8 Hydraulic Excavator, with fully functional controls and instrumentation.

These include an operational Vehicle Health Monitoring System, a powerful tool for machine management that provides operators with information on a wide range of vital machine functions, display unit keypad, dual axis control joysticks and pedals.

Vehicle Monitoring Screen and Keypad

Lockout Lever

Left Hand Joystick

Right Hand Joystick

Special View Switches

Left and Right Propel Pedals

**Spotting Training** 

**Dumping Training** 