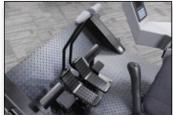

The Conversion Kit includes a complete replica cab of the Komatsu PC1250-8 Hydraulic Excavator, with fully functional controls and instrumentation.

These include an operational Vehicle Health Monitoring System, a powerful tool for machine management that provides operators with information on a wide range of vital machine functions, display unit keypad, dual axis control joysticks and pedals.

Vehicle Monitoring Screen and Keypad

Lockout Lever

Left Hand Joystick

Right Hand Joystick

Special View Switches

Left and Right Propel Pedals

**Spotting Training** 

**Dumping Training** 