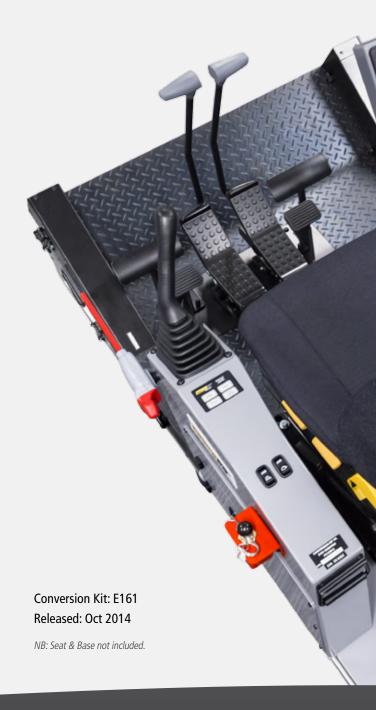

## E161 Conversion Kit for Komatsu PC1250-8 Hydraulic Excavator

Immersive Technologies' E161 Conversion Kit provides the ultimate in training realism for mines focused on increasing operator safety, improving productivity and reducing levels of unscheduled maintenance.

The Conversion Kit includes a complete replica cab of the Komatsu PC1250-8 Hydraulic Excavator, with fully functional controls and instrumentation.

These include an operational Vehicle Health Monitoring System, a powerful tool for machine management that provides operators with information on a wide range of vital machine functions, display unit keypad, dual axis control joysticks and pedals.

Vehicle Monitoring Screen and Keypad

Lockout Lever

Left Hand Joystick

Right Hand Joystick

Special View Switches

Left and Right Propel Pedals

**Spotting Training** 

**Dumping Training** 