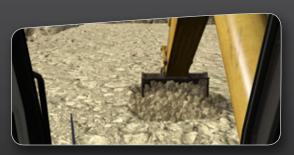

The Conversion Kit includes a complete replica cab of the Komatsu PC1250-8 Hydraulic Excavator, with fully functional controls and instrumentation.

Original Equipment Manufacturer and industry endorsed PC1250-8 operating procedures are tightly integrated with an extensive learning system within the Advanced Equipment Simulators. This system has been repeatedly demonstrated via evidence collected from within mining operations to provide rapid, correct and effective learning and assessment.

The Conversion Kit includes a complete replica cab of the Komatsu PC1250-8 Hydraulic Excavator, with fully functional controls and instrumentation.

These include an operational Vehicle Health Monitoring System, a powerful tool for machine management that provides operators with information on a wide range of vital machine functions, display unit keypad, dual axis control joysticks and pedals.