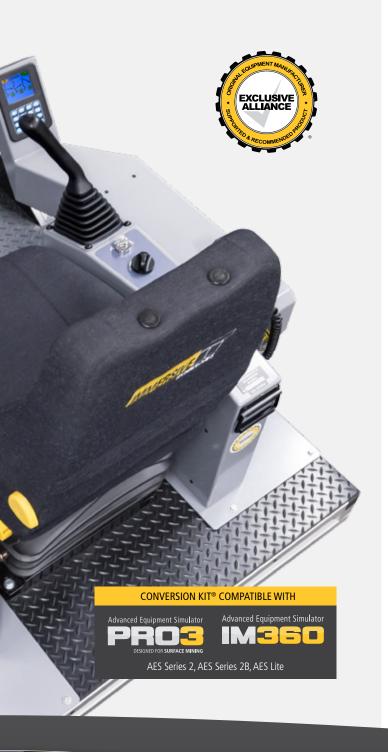

The Conversion Kit includes a complete replica cab of the Komatsu PC1250-8 Hydraulic Excavator, with fully functional controls and instrumentation.

Original Equipment Manufacturer and industry endorsed PC1250-8 operating procedures are tightly integrated with an extensive learning system within the Advanced Equipment Simulators. This system has been repeatedly demonstrated via evidence collected from within mining operations to provide rapid, correct and effective learning and assessment.

The Conversion Kit includes a complete replica cab of the Komatsu PC1250-8 Hydraulic Excavator, with fully functional controls and instrumentation.

These include an operational Vehicle Health Monitoring System, a powerful tool for machine management that provides operators with information on a wide range of vital machine functions, display unit keypad, dual axis control joysticks and pedals.