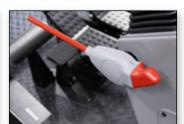

The Conversion Kit includes a complete replica cab of the Komatsu PC1250-8 Hydraulic Excavator, with fully functional controls and instrumentation.

These include an operational Vehicle Health Monitoring System, a powerful tool for machine management that provides operators with information on a wide range of vital machine functions, display unit keypad, dual axis control joysticks and pedals.

Vehicle Monitoring Screen and Keypad

Lockout Lever

Left Hand Joystick

Right Hand Joystick

Special View Switches

Left and Right Propel Pedals

**Spotting Training** 

**Dumping Training** 