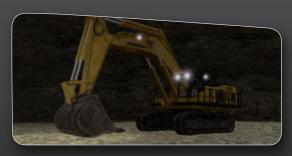

## E161 Conversion Kit for Komatsu PC1250-8 Hydraulic Excavator

Immersive Technologies' E161 Conversion Kit provides the ultimate in training realism for mines focused on increasing operator safety, improving productivity and reducing levels of unscheduled maintenance.

The Conversion Kit includes a complete replica cab of the Komatsu PC1250-8 Hydraulic Excavator, with fully functional controls and instrumentation.

These include an operational Vehicle Health Monitoring System, a powerful tool for machine management that provides operators with information on a wide range of vital machine functions, display unit keypad, dual axis control joysticks and pedals.