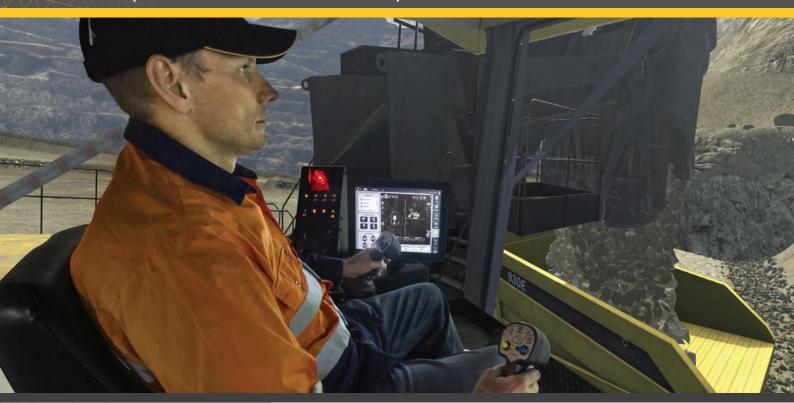

Immersive Technologies' EF264 Conversion Kit provides the ultimate in training realism for mines focused on increasing operator safety, improving productivity and reducing levels of unscheduled maintenance. The Conversion Kit includes a complete replica cab of the Komatsu (P&H) 4100XPC & 4800XPC Electric Rope Shovels (C-Series Seat and Controls), with fully functional controls and instrumentation, including the latest Centurion Shovel Control System.

## EF264 Conversion Kit® for Komatsu (P&H) 4100XPC & 4800XPC Electric Rope Shovels (C-Series Seat and Controls)

High Fidelity LCD Operator Interface - Centurion 6 System with Adaptive Controls and Pay Load 2.