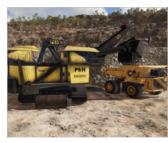

Immersive Technologies' EF264 Conversion Kit provides the ultimate in training realism for mines focused on increasing operator safety, improving productivity and reducing levels of unscheduled maintenance. The Conversion Kit includes a complete replica cab of the Komatsu (P&H) 4100XPC & 4800XPC Electric Rope Shovels (C-Series Seat and Controls), with fully functional controls and instrumentation, including the latest Centurion Shovel Control System.