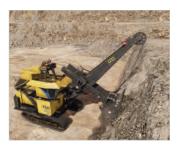

## EF264

Conversion Kit® for Komatsu (P&H) 4100XPC & 4800XPC Electric Rope Shovels (C-Series Seat and Controls)

Ask to see Immersive Technologies' extensive catalog of quantified business improvements, solving problems in areas such as safety, productivity, reactive maintenance and the availability of skilled equipment operators.

Immersive Technologies' EF264 Conversion Kit provides the ultimate in training realism for mines focused on increasing operator safety, improving productivity and reducing levels of unscheduled maintenance. The Conversion Kit includes a complete replica cab of the Komatsu (P&H) 4100XPC & 4800XPC Electric Rope Shovels (C-Series Seat and Controls), with fully functional controls and instrumentation, including the latest Centurion Shovel Control System.