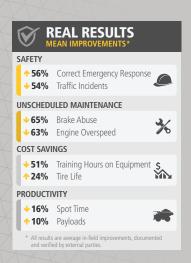

## **Industry Leading Mining Simulators**

As the world's largest supplier of mining equipment simulators, Immersive Technologies has deployed solutions in 50 countries and works closely with mining operations and equipment manufacturers to solve real industry problems in areas of safety, productivity, reactive maintenance and the availability of skilled personnel. Immersive Technologies is the only equipment simulator supplier with a consistent and proven track record of delivering significant and measurable in-field improvements.