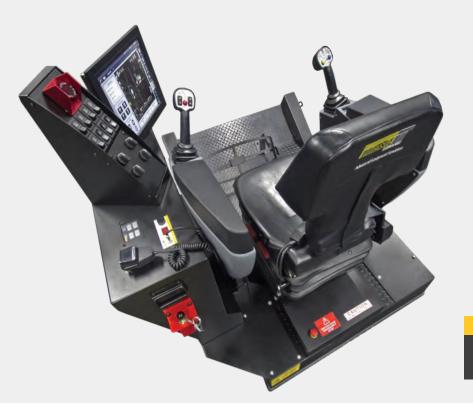

Immersive Technologies' EF264 Conversion Kit provides the ultimate in training realism for mines focused on increasing operator safety, improving productivity and reducing levels of unscheduled maintenance. The Conversion Kit includes a complete replica cab of the Komatsu (P&H) 4100XPC & 4800XPC Electric Rope Shovels (C-Series Seat and Controls), with fully functional controls and instrumentation, including the latest Centurion Shovel Control System.

## EF264 Conversion Kit® for Komatsu (P&H) 4100XPC & 4800XPC Electric Rope Shovels (C-Series Seat and Controls)

High Fidelity LCD Operator Interface - Centurion 6 System with Adaptive Controls and Pay Load 2.

OEM Control Panel including functional emergency shutdown switch, auxiliary working lights and wiper controls.

CONVERSION KIT® COMPATIBLE WITH SIMULATOR SERIES