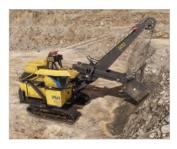

Immersive Technologies' EF265 Conversion Kit provides the ultimate in training realism for mines focused on increasing operator safety, improving productivity and reducing levels of unscheduled maintenance. The Conversion Kit includes a complete replica cab of the Komatsu (P&H) 4100XPC & 4800XPC Electric Rope Shovels (Next Gen Seat and Controls), with fully functional controls and instrumentation, including the latest Centurion Shovel Control System.