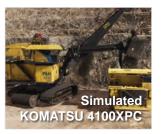

# EF265

Conversion Kit<sup>®</sup> for Komatsu (P&H) 4100XPC & 4800XPC Electric Rope Shovels (Next Gen Seat and Controls)

Ask to see Immersive Technologies' extensive catalog of quantified business improvements, solving problems in areas such as safety, productivity, reactive maintenance and the availability of skilled equipment operators.

Immersive Technologies' EF265 Conversion Kit provides the ultimate in training realism for mines focused on increasing operator safety, improving productivity and reducing levels of unscheduled maintenance. The Conversion Kit includes a complete replica cab of the Komatsu (P&H) 4100XPC & 4800XPC Electric Rope Shovels (Next Gen Seat and Controls), with fully functional controls and instrumentation, including the latest Centurion Shovel Control System.