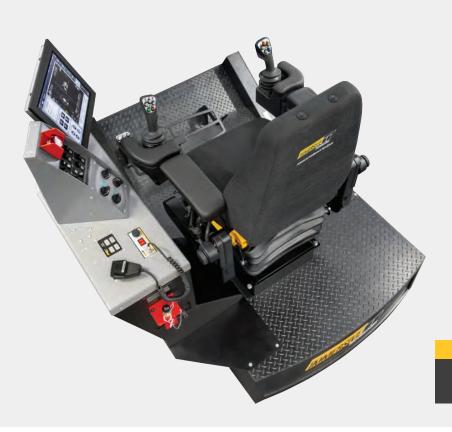

Immersive Technologies' EF265 Conversion Kit provides the ultimate in training realism for mines focused on increasing operator safety, improving productivity and reducing levels of unscheduled maintenance. The Conversion Kit includes a complete replica cab of the Komatsu (P&H) 4100XPC & 4800XPC Electric Rope Shovels (Next Gen Seat and Controls), with fully functional controls and instrumentation, including the latest Centurion Shovel Control System.

### Expect Results EF265 Conversion Kit<sup>®</sup> for for Komatsu (P&H) 4100XPC & 4800XPC Electric Rope Shovels (Next Gen Seat and Controls)

High Fidelity LCD Operator Interface - Centurion 6 System with Adaptive Controls and Pay Load 2.

Genuine OEM Load Control Center, for the Next Gen Seat and Controls, providing a highly realistic look and feel for shovel operations.

OEM Control Panel including functional emergency shutdown switch, auxiliary working lights and wiper controls.