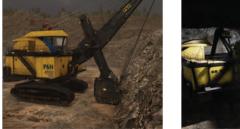

Immersive Technologies' EF265 Conversion Kit provides the ultimate in training realism for mines focused on increasing operator safety, improving productivity and reducing levels of unscheduled maintenance. The Conversion Kit includes a complete replica cab of the Komatsu (P&H) 4100XPC & 4800XPC Electric Rope Shovels (Next Gen Seat and Controls), with fully functional controls and instrumentation, including the latest Centurion Shovel Control System.

### Expect Results EF265 Conversion Kit<sup>®</sup> for for Komatsu (P&H) 4100XPC & 4800XPC Electric Rope Shovels (Next Gen Seat and Controls)

High Fidelity LCD Operator Interface - Centurion 6 System with Adaptive Controls and Pay Load 2.

Genuine OEM Load Control Center, for the Next Gen Seat and Controls, providing a highly realistic look and feel for shovel operations.

OEM Control Panel including functional emergency shutdown switch, auxiliary working lights and wiper controls.