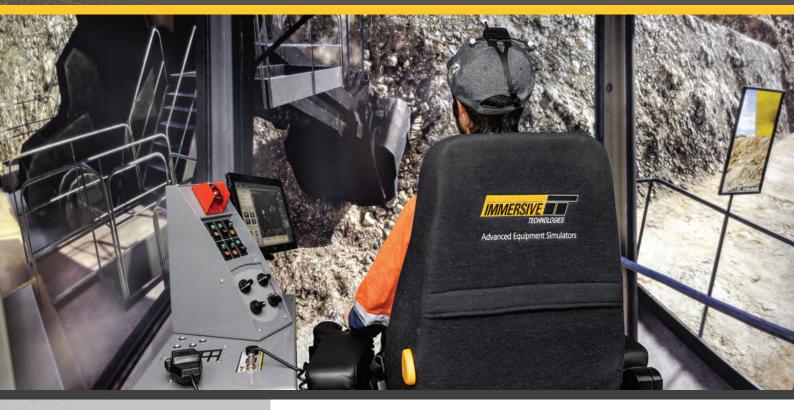

Immersive Technologies' EF265 Conversion Kit provides the ultimate in training realism for mines focused on increasing operator safety, improving productivity and reducing levels of unscheduled maintenance. The Conversion Kit includes a complete replica cab of the Komatsu (P&H) 4100XPC & 4800XPC Electric Rope Shovels (Next Gen Seat and Controls), with fully functional controls and instrumentation, including the latest Centurion Shovel Control System.

### Expect Results EF265 Conversion Kit<sup>®</sup> for for Komatsu (P&H) 4100XPC & 4800XPC Electric Rope Shovels (Next Gen Seat and Controls)

High Fidelity LCD Operator Interface - Centurion 6 System with Adaptive Controls and Pay Load 2.

Genuine OEM Load Control Center, for the Next Gen Seat and Controls, providing a highly realistic look and feel for shovel operations.

OEM Control Panel including functional emergency shutdown switch, auxiliary working lights and wiper controls.