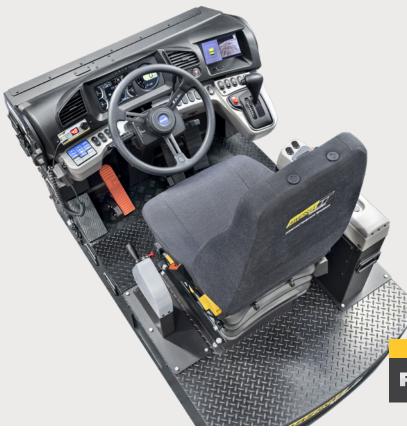

Immersive Technologies' T220 Conversion Kit provides the ultimate in training realism for mines focused on increasing operator safety, improving productivity and reducing levels of unscheduled maintenance. The Conversion Kit includes a complete replica cab of the Komatsu HD785-8 and HD1500-8 Haul Trucks, utilizing genuine OEM parts including the dashboard, providing the highest possible fidelity ensuring operator buy-in and the ultimate simulation training experience.

## T220 Conversion Kit® for Komatsu HD785-8, HD1500-8 Haul Trucks

Highly realistic emulation of the High Resolution 7-inch Color LCD Unit allows operators to become proficient with technology safely and effectively.