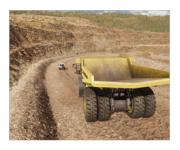

Immersive Technologies' T220 Conversion Kit provides the ultimate in training realism for mines focused on increasing operator safety, improving productivity and reducing levels of unscheduled maintenance. The Conversion Kit includes a complete replica cab of the Komatsu HD785-8 and HD1500-8 Haul Trucks, utilizing genuine OEM parts including the dashboard, providing the highest possible fidelity ensuring operator buy-in and the ultimate simulation training experience.