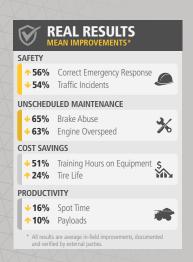

#### **Industry Leading Mining Simulators**

As the world's largest supplier of mining equipment simulators, Immersive Technologies has deployed solutions in 51 countries and works closely with mining operations and equipment manufacturers to solve real industry problems in areas of safety, productivity, reactive maintenance and the availability of skilled personnel. Immersive Technologies is the only equipment simulator supplier with a consistent and proven track record of delivering significant and measurable in-field improvements.

This experience, together with ongoing feedback from our mining customer base and Original Equipment Manufacturer alliance partners, has provided Immersive Technologies with the knowledge necessary to develop the industry standard in Advanced Equipment Simulators. Our solutions incorporate the industry's most advanced training functionality ensuring your operators are safer and your site is more profitable.