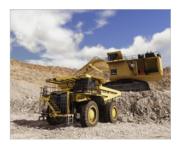

Immersive Technologies' T220 Conversion Kit provides the ultimate in training realism for mines focused on increasing operator safety, improving productivity and reducing levels of unscheduled maintenance. The Conversion Kit includes a complete replica cab of the Komatsu HD785-8 and HD1500-8 Haul Trucks, utilizing genuine OEM parts including the dashboard, providing the highest possible fidelity ensuring operator buy-in and the ultimate simulation training experience.

With mining equipment becoming increasingly technically sophisticated, the level of information, experience and organizational competencies required to accurately simulate these machines also increases. Through Immersive Technologies' industry experience, you can be assured your training solution will be the only accurate and true representation of the real machine available.