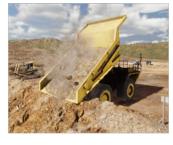

Immersive Technologies' T220 Conversion Kit provides the ultimate in training realism for mines focused on increasing operator safety, improving productivity and reducing levels of unscheduled maintenance. The Conversion Kit includes a complete replica cab of the Komatsu HD785-8 and HD1500-8 Haul Trucks, utilizing genuine OEM parts including the dashboard, providing the highest possible fidelity ensuring operator buy-in and the ultimate simulation training experience.

With mining equipment becoming increasingly technically sophisticated, the level of information, experience and organizational competencies required to accurately simulate these machines also increases. Through Immersive Technologies' industry experience, you can be assured your training solution will be the only accurate and true representation of the real machine available.