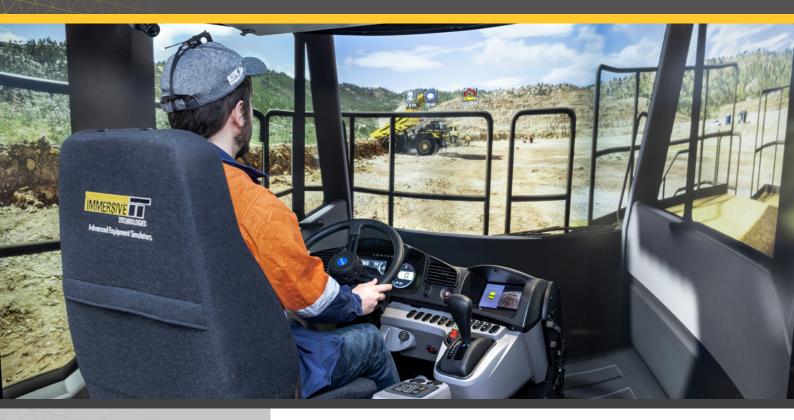

Immersive Technologies' T220 Conversion Kit provides the ultimate in training realism for mines focused on increasing operator safety, improving productivity and reducing levels of unscheduled maintenance. The Conversion Kit includes a complete replica cab of the Komatsu HD785-8 and HD1500-8 Haul Trucks, utilizing genuine OEM parts including the dashboard, providing the highest possible fidelity ensuring operator buy-in and the ultimate simulation training experience.

## T220 Conversion Kit® for Komatsu HD785-8, HD1500-8 Haul Trucks

Highly realistic emulation of the High Resolution 7-inch Color LCD Unit allows operators to become proficient with technology safely and effectively.

KomVision emulation provides realistic training for operators to learn to interact with technology while learning to operate the HD785-8 or the HD1500-8 haul trucks in a safe environment.

Genuine K-Atomics transmission allows operators to train for the operational environment.