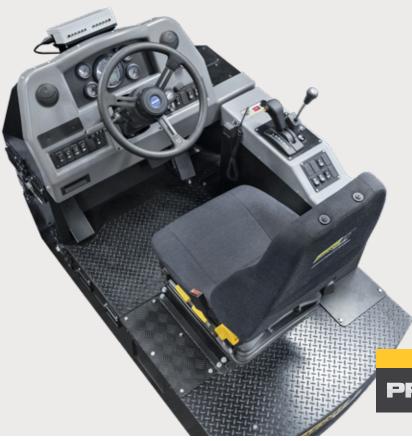

Immersive Technologies' T262 Conversion Kit provides the ultimate in training realism for mines focused on increasing operator safety, improving productivity and reducing levels of unscheduled maintenance. The Conversion Kit includes a complete replica cab of the Komatsu 830E-5T Haul Truck, with fully functional controls and instrumentation.

Trolley Assist switches are original OEM components ensuring a smooth and consistent training experience.

OEM parts ensuring operators are familiar with all controls enabling a positive transference in learning.