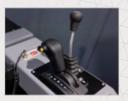

Trolley Assist switches are original OEM components ensuring a smooth and consistent training experience.

OEM parts ensuring operators are familiar with all controls enabling a positive transference in learning.