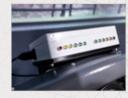

### T262 Conversion Kit® for Komatsu 830E-5T Haul Truck with Trolley Assist

The LED lights display the pantograph's position on the line, enabling operators to train safely and effectively for trolley operations.