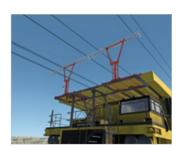

### T262 Conversion Kit® for Komatsu 830E-5T Haul Truck with Trolley Assist

The LED lights display the pantograph's position on the line, enabling operators to train safely and effectively for trolley operations.