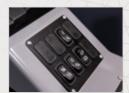

Trolley Assist switches are original OEM components ensuring a smooth and consistent training experience.

OEM parts ensuring operators are familiar with all controls enabling a positive transference in learning.