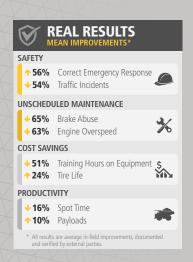

#### **Industry Leading Mining Simulators**

As the world's largest supplier of mining equipment simulators, Immersive Technologies has deployed solutions in 51 countries and works closely with mining operations and equipment manufacturers to solve real industry problems in areas of safety, productivity, reactive maintenance and the availability of skilled personnel. Immersive Technologies is the only equipment simulator supplier with a consistent and proven track record of delivering significant and measurable in-field improvements.