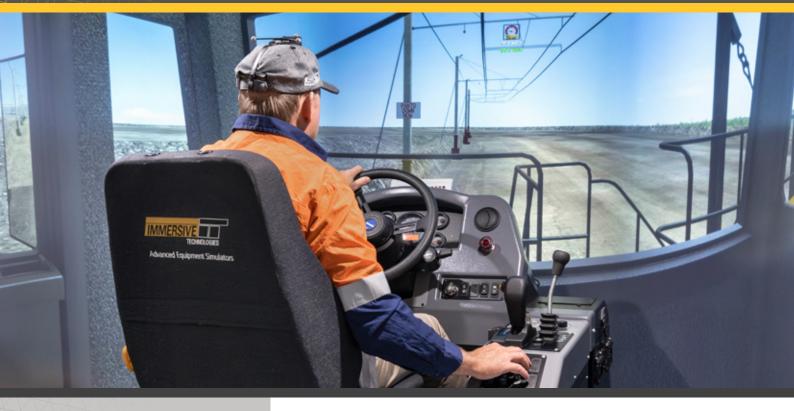

Immersive Technologies' T262 Conversion Kit provides the ultimate in training realism for mines focused on increasing operator safety, improving productivity and reducing levels of unscheduled maintenance. The Conversion Kit includes a complete replica cab of the Komatsu 830E-5T Haul Truck, with fully functional controls and instrumentation.

### T262 Conversion Kit® for Komatsu 830E-5T Haul Truck with Trolley Assist

The LED lights display the pantograph's position on the line, enabling operators to train safely and effectively for trolley operations.