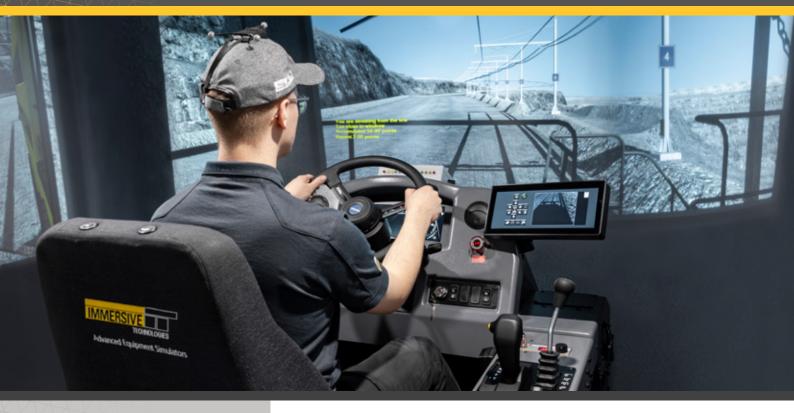

Immersive Technologies' T278 Conversion Kit provides the ultimate in training realism for mines focused on increasing operator safety, improving productivity and reducing levels of unscheduled maintenance. The Conversion Kit includes a complete replica cab of the Komatsu 830E-5T Haul Truck, with fully functional controls and instrumentation.

Enhance situational awareness and operator safety with a comprehensive view of the truck's surroundings, enabling realistic training and skill development.

OEM parts ensuring operators are familiar with all controls enabling a positive transference in learning.