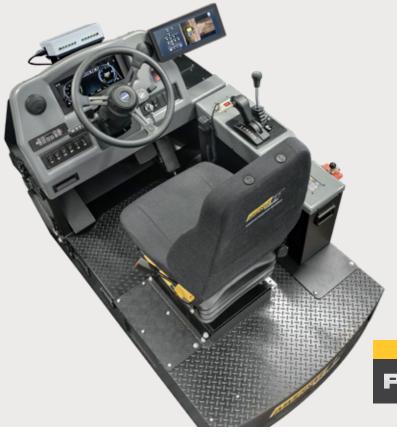

Immersive Technologies' T278 Conversion Kit provides the ultimate in training realism for mines focused on increasing operator safety, improving productivity and reducing levels of unscheduled maintenance. The Conversion Kit includes a complete replica cab of the Komatsu 830E-5T Haul Truck, with fully functional controls and instrumentation.

## T278 Conversion Kit® for Komatsu 830E-5T Haul Truck (Trolley Assist, with Multifunctional **Operator Display**)

The LED lights display the pantograph's position on the line, enabling operators to train safely and effectively for trolley operations.

Enhance situational awareness and operator safety with a comprehensive view of the truck's surroundings, enabling realistic training and skill development.

OEM parts ensuring operators are familiar with all controls enabling a positive transference in learning.