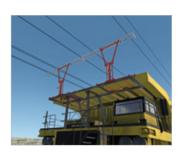

## T278 Conversion Kit® for Komatsu 830E-5T Haul Truck (Trolley Assist, with Multifunctional **Operator Display**)

The LED lights display the pantograph's position on the line, enabling operators to train safely and effectively for trolley operations.