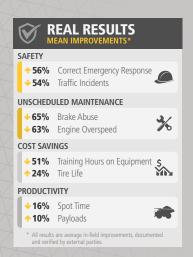

## T278

Conversion Kit® for Komatsu 830E-5T Haul Truck (Trolley Assist, with Multifunctional Operator Display)



Ask to see Immersive Technologies' extensive catalog of quantified business improvements, solving problems in areas such as safety, productivity, reactive maintenance and the availability of skilled equipment operators.



Immersive Technologies' T278 Conversion Kit provides the ultimate in training realism for mines focused on increasing operator safety, improving productivity and reducing levels of unscheduled maintenance. The Conversion Kit includes a complete replica cab of the Komatsu 830E-5T Haul Truck, with fully functional controls and instrumentation.

With mining equipment becoming increasingly technically sophisticated, the level of information, experience and organizational competencies required to accurately simulate these machines also increases. Through Immersive Technologies' industry experience, you can be assured your training solution will be the only accurate and true representation of the real machine available.





## T278 Conversion Kit® for Komatsu 830E-5T Haul Truck (Trolley Assis