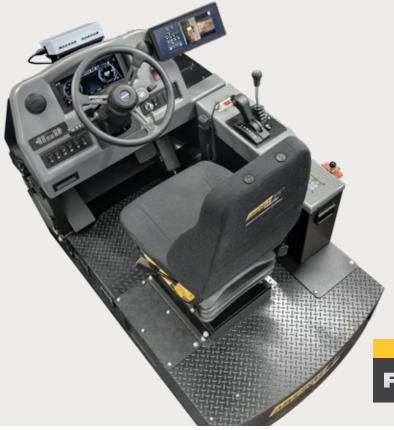

Immersive Technologies' T278 Conversion Kit provides the ultimate in training realism for mines focused on increasing operator safety, improving productivity and reducing levels of unscheduled maintenance. The Conversion Kit includes a complete replica cab of the Komatsu 830E-5T Haul Truck, with fully functional controls and instrumentation.

## T278 Conversion Kit® for Komatsu 830E-5T Haul Truck (Trolley Assist, with Multifunctional Operator Display)

LED lateral indicator.

Conversion Kit Features

KomVision 360-degree vision system emulation (optional)