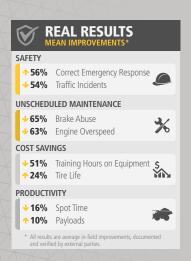

### Industry Leading Mining Simulators As the world's largest supplier of mining equipment significant streets.

As the world's largest supplier of mining equipment simulators, Immersive Technologies has deployed solutions in 50 countries and works closely with mining operations and equipment manufacturers to solve real industry problems in areas of safety, productivity, reactive maintenance and the availability of skilled personnel. Immersive Technologies is the only equipment simulator supplier with a consistent and proven track record of delivering significant and measurable in-field improvements.

This experience, together with ongoing feedback from our mining customer base and Original Equipment Manufacturer alliance partners, has provided Immersive Technologies with the knowledge necessary to develop the industry standard in Advanced Equipment Simulators. Our solutions incorporate the industry's most advanced training functionality ensuring your operators are safer and your site is more profitable.