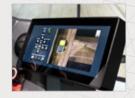

## T263 Conversion Kit® for Komatsu 830E-5, 930E-5, 980E-5SE Haul Trucks

Komatsu Multi Operator Display (MOD) emulation.

Genuine Komatsu gear selector, hoist lever, brake lock, traction, speed and brake test controls.

Conversion Kit Features

KomVision 360-degree vision system emulation (optional)

CONVERSION KIT® COMPATIBLE WITH SIMULATOR SERIES