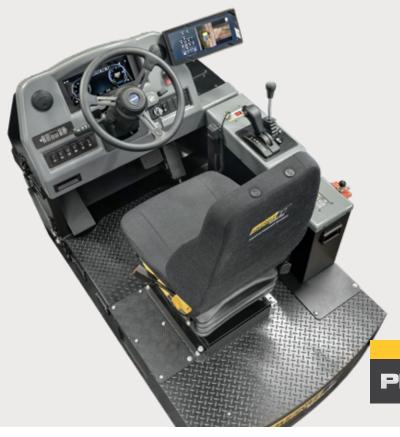

Immersive Technologies' T263 Conversion Kit provides the ultimate in training realism for mines focused on increasing operator safety, improving productivity and reducing levels of unscheduled maintenance. The Conversion Kit includes a complete replica cab of the Komatsu 830E-5, 930E-5 and 980E-5SE Haul Trucks, with fully functional controls and instrumentation. The T263 can also include the optional KomVision addon panel to match your fleet trucks.

## T263 Conversion Kit® for Komatsu 830E-5, 930E-5, 980E-5SE Haul Trucks

Komatsu Multi Operator Display (MOD) emulation.

Genuine Komatsu gear selector, hoist lever, brake lock, traction, speed and brake test controls.

Conversion Kit Features

KomVision 360-degree vision system emulation (optional)

CONVERSION KIT® COMPATIBLE WITH SIMULATOR SERIES