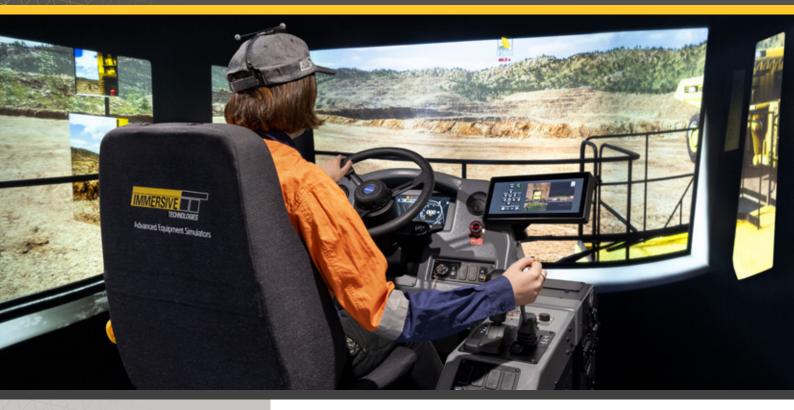

Immersive Technologies' T263 Conversion Kit provides the ultimate in training realism for mines focused on increasing operator safety, improving productivity and reducing levels of unscheduled maintenance. The Conversion Kit includes a complete replica cab of the Komatsu 830E-5, 930E-5 and 980E-5SE Haul Trucks, with fully functional controls and instrumentation. The T263 can also include the optional KomVision addon panel to match your fleet trucks.

## T263 Conversion Kit® for Komatsu 830E-5, 930E-5, 980E-5SE Haul Trucks

Komatsu Multi Operator Display (MOD) emulation.

Genuine Komatsu gear selector, hoist lever, brake lock, traction, speed and brake test controls.

Conversion Kit Features

KomVision 360-degree vision system emulation (optional)

CONVERSION KIT® COMPATIBLE WITH SIMULATOR SERIES