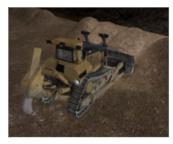

Immersive Technologies' D259 Conversion Kit provides the ultimate in training realism for mines focused on increasing operator safety, improving productivity and reducing levels of unscheduled maintenance. The Conversion Kit includes a complete replica cab of the Cat® D8T Track Dozer, with fully functional controls and instrumentation.

## D259 Conversion Kit® for Cat® D8T Track Dozers

OEM monitoring system.

OEM speed, steering, and direction control lever.

CONVERSION KIT® COMPATIBLE WITH SIMULATOR SERIES

PROS IM360 LX6 LX3

As the world's largest supplier of mining equipment simulators, Immersive