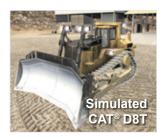

Immersive Technologies' D259 Conversion Kit provides the ultimate in training realism for mines focused on increasing operator safety, improving productivity and reducing levels of unscheduled maintenance. The Conversion Kit includes a complete replica cab of the Cat® D8T Track Dozer, with fully functional controls and instrumentation.