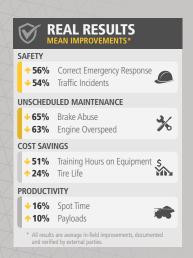

## D259

## Conversion Kit® for Cat® D8T Track Dozers



Ask to see Immersive Technologies' extensive catalog of quantified business improvements, solving problems in areas such as safety, productivity, reactive maintenance and the availability of skilled equipment operators.



Immersive Technologies' D259 Conversion Kit provides the ultimate in training realism for mines focused on increasing operator safety, improving productivity and reducing levels of unscheduled maintenance. The Conversion Kit includes a complete replica cab of the Cat® D8T Track Dozer, with fully functional controls and instrumentation.

With mining equipment becoming increasingly technically sophisticated, the level of information, experience and organizational competencies required to accurately simulate these machines also increases. Through Immersive Technologies' industry experience, you can be assured your training solution will be the only accurate and true representation of the real machine available.





## D259 Conversion Kit® for Cat® D8T Track Dozers



OEM monitoring system.