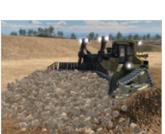

Immersive Technologies' D259 Conversion Kit provides the ultimate in training realism for mines focused on increasing operator safety, improving productivity and reducing levels of unscheduled maintenance. The Conversion Kit includes a complete replica cab of the Cat® D8T Track Dozer, with fully functional controls and instrumentation.

With mining equipment becoming increasingly technically sophisticated, the level of information, experience and organizational competencies required to accurately simulate these machines also increases. Through Immersive Technologies' industry experience, you can be assured your training solution will be the only accurate and true representation of the real machine available.