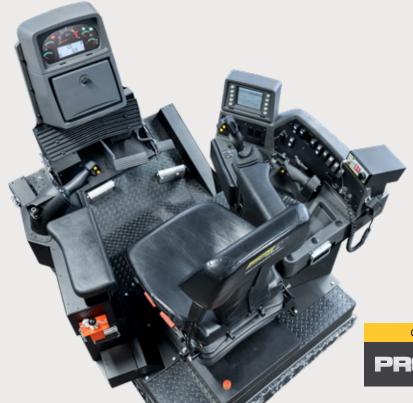

Immersive Technologies' D259 Conversion Kit provides the ultimate in training realism for mines focused on increasing operator safety, improving productivity and reducing levels of unscheduled maintenance. The Conversion Kit includes a complete replica cab of the Cat® D8T Track Dozer, with fully functional controls and instrumentation.

## D259 Conversion Kit® for Cat® D8T Track Dozers

OEM monitoring system.

OEM speed, steering, and direction control lever.

CONVERSION KIT® COMPATIBLE WITH SIMULATOR SERIES

PROS IM360 LX6 LX3

As the world's largest supplier of mining equipment simulators, Immersive