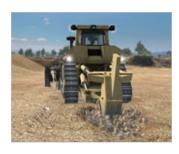

Immersive Technologies' D259 Conversion Kit provides the ultimate in training realism for mines focused on increasing operator safety, improving productivity and reducing levels of unscheduled maintenance. The Conversion Kit includes a complete replica cab of the Cat® D8T Track Dozer, with fully functional controls and instrumentation.

With mining equipment becoming increasingly technically sophisticated, the level of information, experience and organizational competencies required to accurately simulate these machines also increases. Through Immersive Technologies' industry experience, you can be assured your training solution will be the only accurate and true representation of the real machine available.