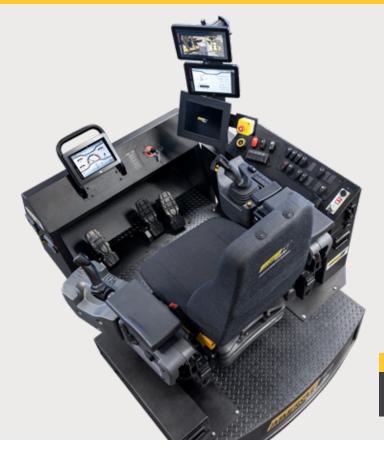

Immersive Technologies' WL257 Conversion Kit provides the ultimate in training realism for mines focused on increasing operator safety, improving productivity and reducing levels of unscheduled maintenance. The Conversion Kit includes a complete replica cab of the Cat 992 Wheel Loader, with fully functional controls and instrumentation.

## WL257 Conversion Kit® for Cat® 992 Wheel Loader (Joystick Hydraulic Control)

Realistic primary display emulation.

Realistic secondary display and 270° vision system.

OEM controls with Force Feedback steering.