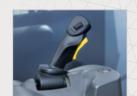

## WL257 Conversion Kit® for Cat® 992 Wheel Loader (Joystick Hydraulic Control)

Realistic primary display emulation.

Realistic secondary display and 270° vision system.

OEM controls with Force Feedback steering.