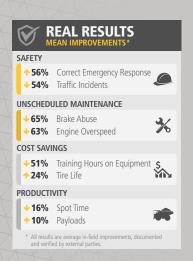

## **Industry Leading Mining Simulators**

As the world's largest supplier of mining equipment simulators, Immersive Technologies has deployed solutions in 50 countries and works closely with mining operations and equipment manufacturers to solve real industry problems in areas of safety, productivity, reactive maintenance and the availability of skilled personnel. Immersive Technologies is the only equipment simulator supplier with a consistent and proven track record of delivering significant and measurable in-field improvements.