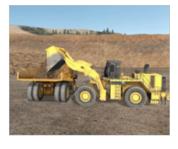

Immersive Technologies' WL257 Conversion Kit provides the ultimate in training realism for mines focused on increasing operator safety, improving productivity and reducing levels of unscheduled maintenance. The Conversion Kit includes a complete replica cab of the Cat 992 Wheel Loader, with fully functional controls and instrumentation.