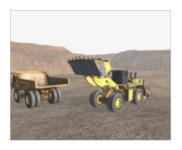

Immersive Technologies' WL257 Conversion Kit provides the ultimate in training realism for mines focused on increasing operator safety, improving productivity and reducing levels of unscheduled maintenance. The Conversion Kit includes a complete replica cab of the Cat 992 Wheel Loader, with fully functional controls and instrumentation.