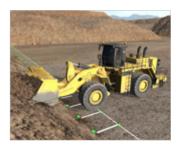

Immersive Technologies' WL257 Conversion Kit provides the ultimate in training realism for mines focused on increasing operator safety, improving productivity and reducing levels of unscheduled maintenance. The Conversion Kit includes a complete replica cab of the Cat 992 Wheel Loader, with fully functional controls and instrumentation.