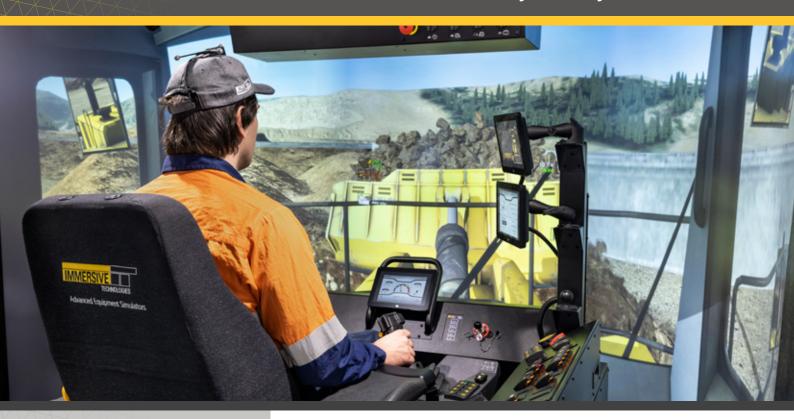

Immersive Technologies' WL257 Conversion Kit provides the ultimate in training realism for mines focused on increasing operator safety, improving productivity and reducing levels of unscheduled maintenance. The Conversion Kit includes a complete replica cab of the Cat 992 Wheel Loader, with fully functional controls and instrumentation.

## WL257 Conversion Kit® for Cat® 992 Wheel Loader (Joystick Hydraulic Control)

Realistic primary display emulation.

Realistic secondary display and 270° vision system.

OEM controls with Force Feedback steering.