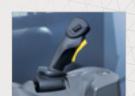

## WL258 Conversion Kit® for Cat® 992 Wheel Loader (Dual Lever Hydraulic Control)

Realistic primary display emulation.

Realistic secondary display and 270° vision system.

Conversion Kit Features

OEM controls with Force Feedback steering.