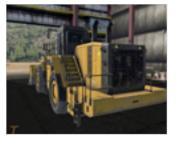

Immersive Technologies' WL258 Conversion Kit provides the ultimate in training realism for mines focused on increasing operator safety, improving productivity and reducing levels of unscheduled maintenance. The Conversion Kit includes a complete replica cab of the Cat 992 Wheel Loader, with fully functional controls and instrumentation.

## WL258 Conversion Kit® for Cat® 992 Wheel Loader (Dual Lever Hydraulic Control)

Realistic primary display emulation.

Realistic secondary display and 270° vision system.

Conversion Kit Features

OEM controls with Force Feedback steering.