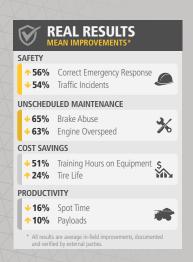

## **Industry Leading Mining Simulators**

As the world's largest supplier of mining equipment simulators, Immersive Technologies has deployed solutions in 50 countries and works closely with mining operations and equipment manufacturers to solve real industry problems in areas of safety, productivity, reactive maintenance and the availability of skilled personnel. Immersive Technologies is the only equipment simulator supplier with a consistent and proven track record of delivering significant and measurable in-field improvements.