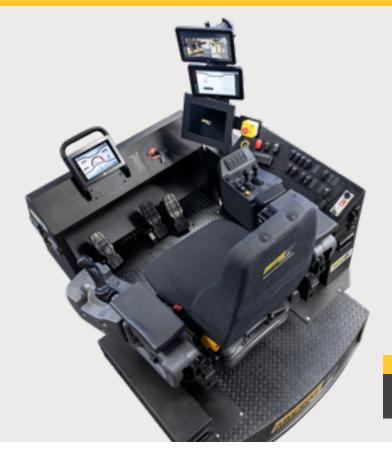

Immersive Technologies' WL258 Conversion Kit provides the ultimate in training realism for mines focused on increasing operator safety, improving productivity and reducing levels of unscheduled maintenance. The Conversion Kit includes a complete replica cab of the Cat 992 Wheel Loader, with fully functional controls and instrumentation.

## WL258 Conversion Kit® for Cat® 992 Wheel Loader (Dual Lever Hydraulic Control)

Realistic primary display emulation.

Realistic secondary display and 270° vision system.

Conversion Kit Features

OEM controls with Force Feedback steering.