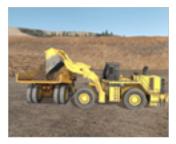

Immersive Technologies' WL258 Conversion Kit provides the ultimate in training realism for mines focused on increasing operator safety, improving productivity and reducing levels of unscheduled maintenance. The Conversion Kit includes a complete replica cab of the Cat 992 Wheel Loader, with fully functional controls and instrumentation.

With mining equipment becoming increasingly technically sophisticated, the level of information, experience and organizational competencies required to accurately simulate these machines also increases. Through Immersive Technologies' industry experience, you can be assured your training solution will be the only accurate and true representation of the real machine available.