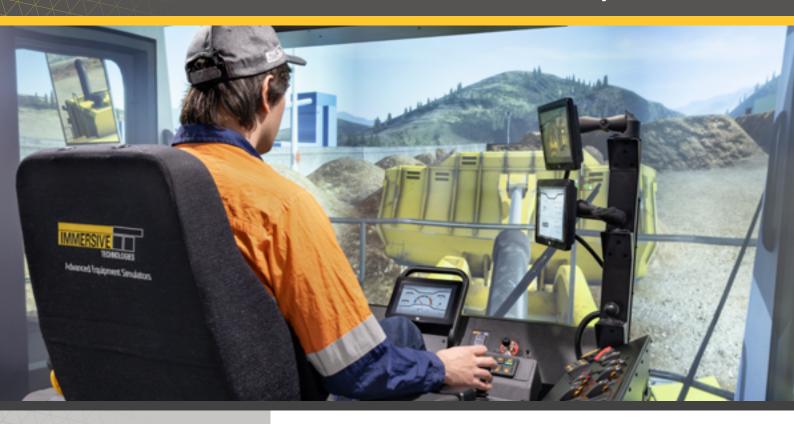

Immersive Technologies' WL258 Conversion Kit provides the ultimate in training realism for mines focused on increasing operator safety, improving productivity and reducing levels of unscheduled maintenance. The Conversion Kit includes a complete replica cab of the Cat 992 Wheel Loader, with fully functional controls and instrumentation.

## WL258 Conversion Kit® for Cat® 992 Wheel Loader (Dual Lever Hydraulic Control)

Realistic primary display emulation.

Realistic secondary display and 270° vision system.

Conversion Kit Features

OEM controls with Force Feedback steering.