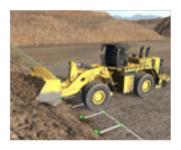

Immersive Technologies' WL258 Conversion Kit provides the ultimate in training realism for mines focused on increasing operator safety, improving productivity and reducing levels of unscheduled maintenance. The Conversion Kit includes a complete replica cab of the Cat 992 Wheel Loader, with fully functional controls and instrumentation.

With mining equipment becoming increasingly technically sophisticated, the level of information, experience and organizational competencies required to accurately simulate these machines also increases. Through Immersive Technologies' industry experience, you can be assured your training solution will be the only accurate and true representation of the real machine available.