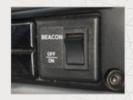

## LV296 Conversion Kit® for American Light Vehicle

Fully functional instrument and display panels

Conversion Kit Features

Column shift automatic gear selector

Simulated beacon light

CONVERSION KIT® COMPATIBLE WITH SIMULATOR SERIES