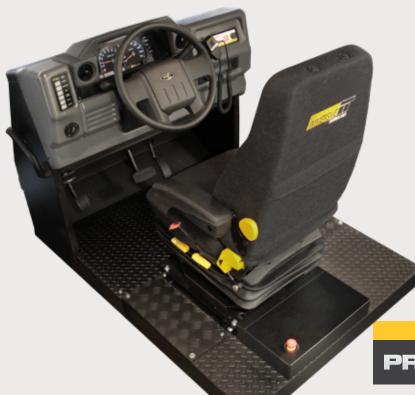

Immersive Technologies' LV296 Conversion Kit provides the ultimate in training realism for mines focused on increasing operator safety, improving productivity and reducing levels of unscheduled maintenance. The Conversion Kit has been based on several American heavy-duty pickup trucks (Ford F250, Chevrolet Silverado 2500 HD, Dodge RAM 2500 and GMC Sierra 2500HD) with fully functional controls and instrumentation.

## LV296 Conversion Kit® for American Light Vehicle

Fully functional instrument and display panels

Conversion Kit Features

Column shift automatic gear selector

Simulated beacon light

CONVERSION KIT® COMPATIBLE WITH SIMULATOR SERIES