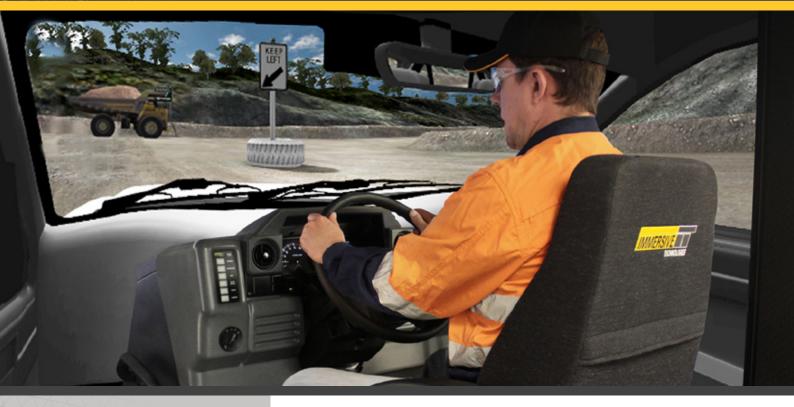

Immersive Technologies' LV296 Conversion Kit provides the ultimate in training realism for mines focused on increasing operator safety, improving productivity and reducing levels of unscheduled maintenance. The Conversion Kit has been based on several American heavy-duty pickup trucks (Ford F250, Chevrolet Silverado 2500 HD, Dodge RAM 2500 and GMC Sierra 2500HD) with fully functional controls and instrumentation.

## LV296 Conversion Kit® for American Light Vehicle

Fully functional instrument and display panels

Conversion Kit Features

Column shift automatic gear selector

Simulated beacon light

CONVERSION KIT® COMPATIBLE WITH SIMULATOR SERIES