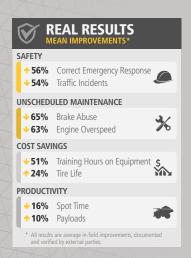

### **Industry Leading Mining Simulators**

As the world's largest supplier of mining equipment simulators, Immersive Technologies has deployed solutions in 51 countries and works closely with mining operations and equipment manufacturers to solve real industry problems in areas of safety, productivity, reactive maintenance and the availability of skilled personnel. Immersive Technologies is the only equipment simulator supplier with a consistent and proven track record of delivering significant and measurable in-field improvements.