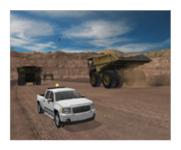

Immersive Technologies' LV296 Conversion Kit provides the ultimate in training realism for mines focused on increasing operator safety, improving productivity and reducing levels of unscheduled maintenance. The Conversion Kit has been based on several American heavy-duty pickup trucks (Ford F250, Chevrolet Silverado 2500 HD, Dodge RAM 2500 and GMC Sierra 2500HD) with fully functional controls and instrumentation.

With mining equipment becoming increasingly technically sophisticated, the level of information, experience and organizational competencies required to accurately simulate these machines also increases. Through Immersive Technologies' industry experience, you can be assured your training solution will be the only accurate and true representation of the real machine available.