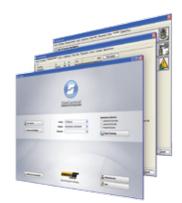

#### Transforming data to information

SimMetrics<sup>™</sup> is a powerful reporting system that helps you review, measure and visualize your simulation data. With an intuitive clickand-drag user interface, you don't need to be a programmer to quickly generate detailed reports on the results of your training.

#### SimMetrics Benefits:

- Operator and crew benchmarking
- Trending analysis of operator performance
- Early identification of equipment misuse and damage
- Recording of emergency scenario training results
- Enables comparative analysis against site in-pit results.