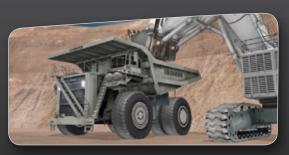

# Conversion Kit® for Liebherr Mining Trucks T282B

# Increase operational safety and productivity while reducing your maintenance spend

Immersive Technologies' Conversion Kit development for the Liebherr T282B Truck provides the ultimate in training realism for mines focused on increasing operator safety, improving productivity and reducing levels of unscheduled maintenance.

Accurate operational characteristics using technology and proprietary data licensed from Liebberr

Conversion Kit utilizes genuine Liebherr cab controls and instrumentation