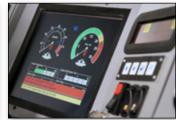

The Conversion Kit includes a complete replica cab of the Liebherr T282B haul truck, with fully functional controls and instrumentation sourced directly from Liebherr.

These include an operational LCD monitor console, a powerful tool on Liebherr equipment for machine management that provide operators information on a wide range of vital machine functions, secondary information and alarms and fault event messages.

Genuine Liebherr steering wheel, LCD monitor console and switch/indicator panel

Functional lighting, brake, lube and fault reset switch panel

Payload, suspension and fault code display, hour meter and emergency shutdown switch