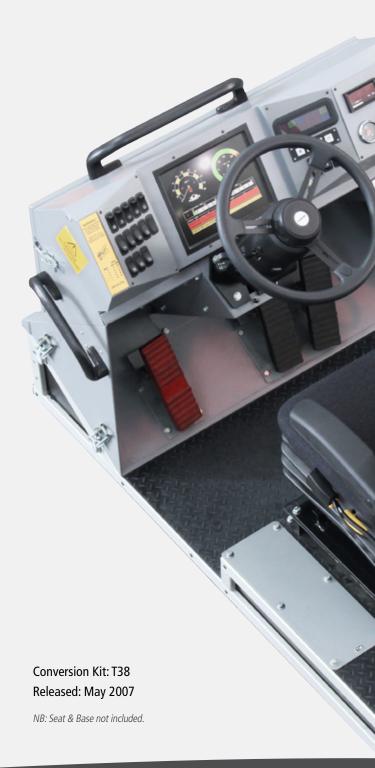

The Conversion Kit includes a complete replica cab of the Liebherr T282B haul truck, with fully functional controls and instrumentation sourced directly from Liebherr.

These include an operational LCD monitor console, a powerful tool on Liebherr equipment for machine management that provide operators information on a wide range of vital machine functions, secondary information and alarms and fault event messages.

Genuine Liebherr steering wheel, LCD monitor console and switch/indicator panel

Functional lighting, brake, lube and fault reset switch panel

Payload, suspension and fault code display, hour meter and emergency shutdown switch

Accelerator, retarder and emergency brake pedals match real machine cab layout

Genuine Liebherr shift selector

Loading Skills

**Dumping Skills** 

Site Specific Procedu