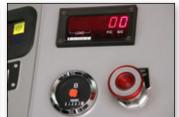

Genuine Liebherr steering wheel, LCD monitor console and switch/indicator panel

Functional lighting, brake, lube and fault reset switch panel

Payload, suspension and fault code display, hour meter and emergency shutdown switch