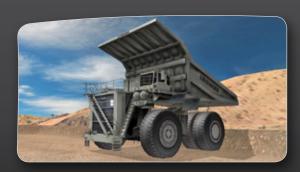

## T38 Conversion Kit® for Liebherr Mining Trucks

Immersive Technologies' T38 Conversion Kit provides the ultimate in training realism for mines focused on increasing operator safety, improving productivity and reducing levels of unscheduled maintenance.

The Conversion Kit includes a complete replica cab of the Liebherr T282B haul truck, with fully functional controls and instrumentation sourced directly from Liebherr.

These include an operational LCD monitor console, a powerful tool on Liebherr equipment for machine management that provide operators information on a wide range of vital machine functions, secondary information and alarms and fault event messages.