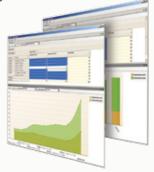

#### Transforming data to information

SimMetrics<sup>™</sup> is a powerful reporting system that helps you review, measure and visualize your simulation data. With an intuitive clickand-drag user interface, you don't need to be a programmer to quickly generate detailed reports on the results of your training.

#### SimMetrics Benefits:

- Operator and crew benchmarking
- Trending analysis of operator performance
- Early identification of equipment misuse and damage
- Recording of emergency scenario training results
- Enables comparative analysis against site in-pit results.