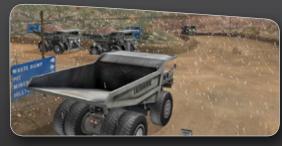

The Conversion Kit includes a complete replica cab of the Liebherr T282B haul truck, with fully functional controls and instrumentation sourced directly from Liebherr.

These include an operational LCD monitor console, a powerful tool on Liebherr equipment for machine management that provide operators information on a wide range of vital machine functions, secondary information and alarms and fault event messages.

Genuine Liebherr steering wheel, LCD monitor console and switch/indicator panel

Functional lighting, brake, lube and fault reset switch panel

Payload, suspension and fault code display, hour meter and emergency shutdown switch