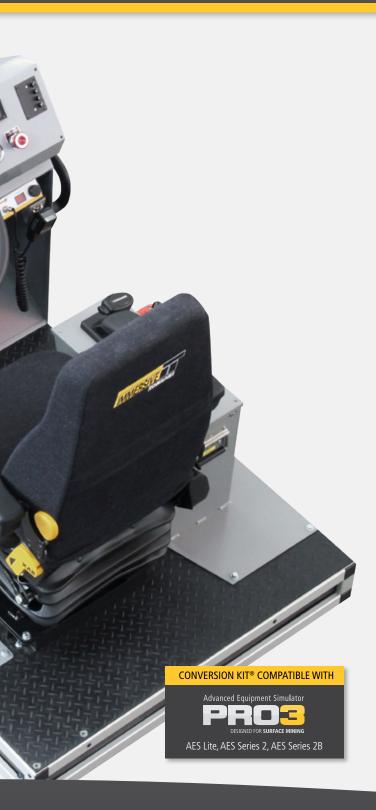

# Conversion Kit® for Liebherr Mining Trucks T282B

The Conversion Kit includes a complete replica cab of the Liebherr T282B Truck, with fully functional controls and instrumentation sourced directly from Liebherr.

Original Equipment Manufacturer and industry endorsed T282B operating procedures are tightly integrated with an extensive learning system within the Advanced Equipment Simulators. This system has been repeatedly demonstrated via evidence collected from within mining operations to provide rapid, correct and effective learning and assessment.

Accurate operational characteristics using technology and proprietary data licensed from Liebberr

Conversion Kit utilizes genuine Liebherr cab controls and instrumentation

The Conversion Kit includes a complete replica cab of the Liebherr T282B haul truck, with fully functional controls and instrumentation sourced directly from Liebherr.

These include an operational LCD monitor console, a powerful tool on Liebherr equipment for machine management that provide operators information on a wide range of vital machine functions, secondary information and alarms and fault event messages.

Genuine Liebherr steering wheel, LCD monitor console and switch/indicator panel

Functional lighting, brake, lube and fault reset switch panel

Payload, suspension and fault code display, hour meter and emergency shutdown switch

Accelerator, retarder and emergency brake pedals match real machine cab layout

Genuine Liebherr shift selector

Loading Skills

**Dumping Skills** 

Site Specific Procedu