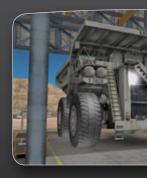

The Conversion Kit includes a complete replica cab of the Liebherr T282B Truck, with fully functional controls and instrumentation sourced directly from Liebherr.

Original Equipment Manufacturer and industry endorsed T282B operating procedures are tightly integrated with an extensive learning system within the Advanced Equipment Simulators. This system has been repeatedly demonstrated via evidence collected from within mining operations to provide rapid, correct and effective learning and assessment.

The Conversion Kit includes a complete replica cab of the Liebherr T282B haul truck, with fully functional controls and instrumentation sourced directly from Liebherr.

These include an operational LCD monitor console, a powerful tool on Liebherr equipment for machine management that provide operators information on a wide range of vital machine functions, secondary information and alarms and fault event messages.

Genuine Liebherr steering wheel, LCD monitor console and switch/indicator panel

Functional lighting, brake, lube and fault reset switch panel

Payload, suspension and fault code display, hour meter and emergency shutdown switch