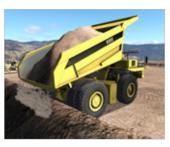

Immersive Technologies' T262 Conversion Kit provides the ultimate in training realism for mines focused on increasing operator safety, improving productivity and reducing levels of unscheduled maintenance. The Conversion Kit includes a complete replica cab of the Komatsu 830E-5T Haul Truck, with fully functional controls and instrumentation.

### T262 Conversion Kit® for Komatsu 830E-5T Haul Truck with Trolley Assist

LED lateral indicator.

OEM trolley assist switches.

OEM transmission with trolley position.

Conversion Kit Features

CONVERSION KIT® COMPATIBLE WITH SIMULATOR SERIES