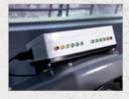

### T262 Conversion Kit® for Komatsu 830E-5T Haul Truck with Trolley Assist

LED lateral indicator.

OEM trolley assist switches.

OEM transmission with trolley position.

Conversion Kit Features

CONVERSION KIT® COMPATIBLE WITH SIMULATOR SERIES