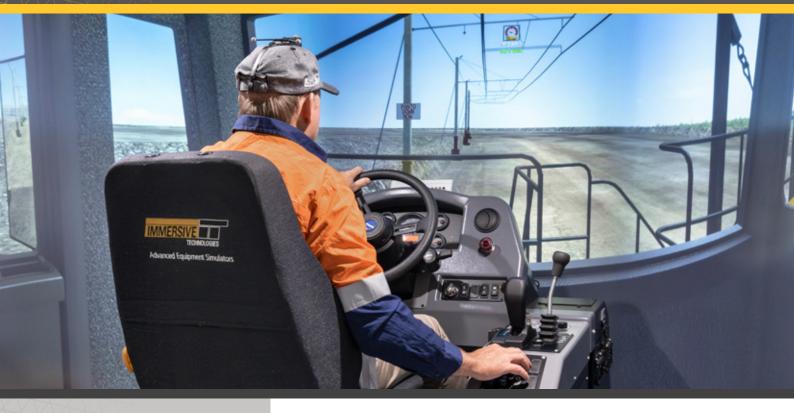

Immersive Technologies' T262 Conversion Kit provides the ultimate in training realism for mines focused on increasing operator safety, improving productivity and reducing levels of unscheduled maintenance. The Conversion Kit includes a complete replica cab of the Komatsu 830E-5T Haul Truck, with fully functional controls and instrumentation.

### T262 Conversion Kit® for Komatsu 830E-5T Haul Truck with Trolley Assist

LED lateral indicator.

OEM trolley assist switches.

OEM transmission with trolley position.

Conversion Kit Features

CONVERSION KIT® COMPATIBLE WITH SIMULATOR SERIES