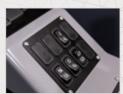

### T262 Conversion Kit® for Komatsu 830E-5T Haul Truck with Trolley Assist

LED lateral indicator.

OEM trolley assist switches.

OEM transmission with trolley position.

Conversion Kit Features

CONVERSION KIT® COMPATIBLE WITH SIMULATOR SERIES