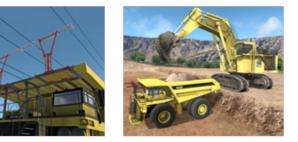

Immersive Technologies' T262 Conversion Kit provides the ultimate in training realism for mines focused on increasing operator safety, improving productivity and reducing levels of unscheduled maintenance. The Conversion Kit includes a complete replica cab of the Komatsu 830E-5T Haul Truck, with fully functional controls and instrumentation.

### T262 Conversion Kit® for Komatsu 830E-5T Haul Truck with Trolley Assist

LED lateral indicator.

OEM trolley assist switches.

OEM transmission with trolley position.

Conversion Kit Features

CONVERSION KIT® COMPATIBLE WITH SIMULATOR SERIES