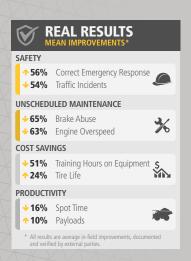

#### **Industry Leading Mining Simulators**

As the world's largest supplier of mining equipment simulators, Immersive Technologies has deployed solutions in 50 countries and works closely with mining operations and equipment manufacturers to solve real industry problems in areas of safety, productivity, reactive maintenance and the availability of skilled personnel. Immersive Technologies is the only equipment simulator supplier with a consistent and proven track record of delivering significant and measurable in-field improvements.