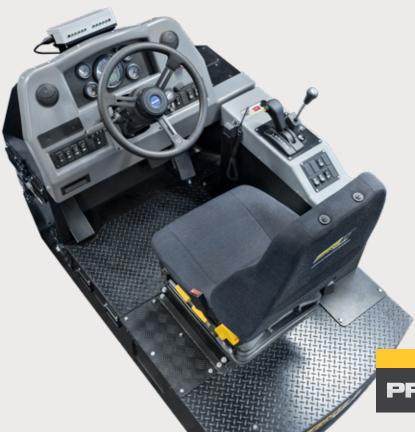

Immersive Technologies' T262 Conversion Kit provides the ultimate in training realism for mines focused on increasing operator safety, improving productivity and reducing levels of unscheduled maintenance. The Conversion Kit includes a complete replica cab of the Komatsu 830E-5T Haul Truck, with fully functional controls and instrumentation.

### T262 Conversion Kit® for Komatsu 830E-5T Haul Truck with Trolley Assist

LED lateral indicator.

OEM trolley assist switches.

OEM transmission with trolley position.

Conversion Kit Features

CONVERSION KIT® COMPATIBLE WITH SIMULATOR SERIES