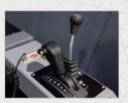

### T262 Conversion Kit® for Komatsu 830E-5T Haul Truck with Trolley Assist

LED lateral indicator.

OEM trolley assist switches.

OEM transmission with trolley position.

Conversion Kit Features

CONVERSION KIT® COMPATIBLE WITH SIMULATOR SERIES