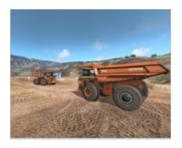

Immersive Technologies' T272 Conversion Kit provides the ultimate in training realism for mines focused on increasing operator safety, improving productivity and reducing levels of unscheduled maintenance. The Conversion Kit includes a complete replica cab of the Hitachi EH5000AC-3 Haul Truck, with fully functional controls and instrumentation sourced directly from Hitachi to match your fleet.