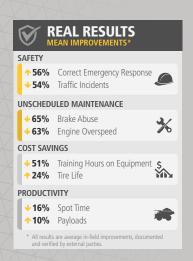

### **Industry Leading Mining Simulators**

As the world's largest supplier of mining equipment simulators, Immersive Technologies has deployed solutions in 50 countries and works closely with mining operations and equipment manufacturers to solve real industry problems in areas of safety, productivity, reactive maintenance and the availability of skilled personnel. Immersive Technologies is the only equipment simulator supplier with a consistent and proven track record of delivering significant and measurable in-field improvements.

This experience, together with ongoing feedback from our mining customer base and Original Equipment Manufacturer alliance partners, has provided Immersive Technologies with the knowledge necessary to develop the industry standard in Advanced Equipment Simulators. Our solutions incorporate the industry's most advanced training functionality ensuring your operators are safer and your site is more profitable.