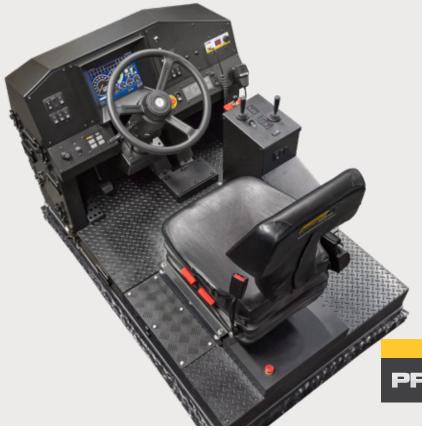

Immersive Technologies' T272 Conversion Kit provides the ultimate in training realism for mines focused on increasing operator safety, improving productivity and reducing levels of unscheduled maintenance. The Conversion Kit includes a complete replica cab of the Hitachi EH5000AC-3 Haul Truck, with fully functional controls and instrumentation sourced directly from Hitachi to match your fleet.

# T272 Conversion Kit® for Hitachi EH5000AC-3 Haul Trucks (Original Production Cabin)

Fully functional in dash screen.

Conversion Kit Features

Genuine hoist & gear selectors.

Cruise Control and Auto Retard Switch.