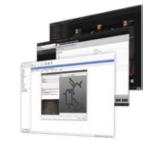

## Innovative Simulator Training Software

Immersive Technologies' SimControl software includes a range of specific Hitachi EH5000AC-3 Haul Truck operator errors for recording and measuring incorrect operator behaviors. In addition, SimControl allows a trainer to initiate machine faults or incidents in order to train and assess operators in responding appropriately.