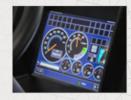

# T272 Conversion Kit® for Hitachi EH5000AC-3 Haul Trucks (Original Production Cabin)

Fully functional in dash screen.

Conversion Kit Features

Genuine hoist & gear selectors.

Cruise Control and Auto Retard Switch.