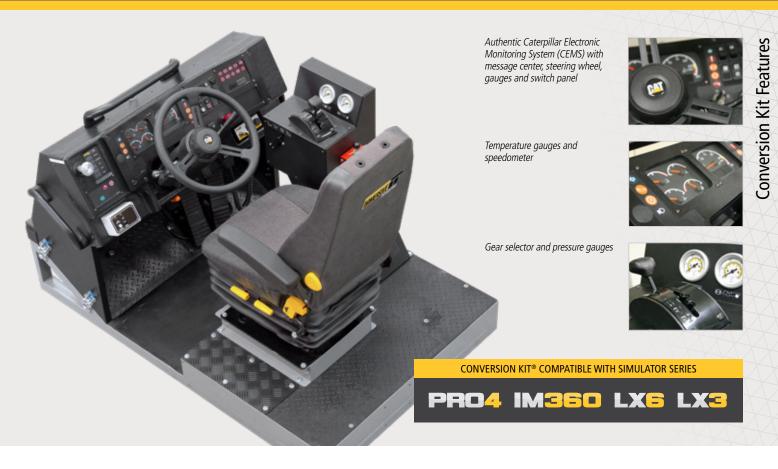

Immersive Technologies' UT130 Conversion Kit provides the ultimate in training realism for mines focused on increasing operator safety, improving productivity and reducing levels of unscheduled maintenance. The Conversion Kit includes a complete replica cab of the Cat<sup>®</sup> AD45B, AD55B, AD60 Underground Trucks with fully functional controls and instrumentation.

### Innovative Simulator Training Software

Immersive Technologies' SimControl software includes a range of specific Cat<sup>®</sup> AD45B, AD55B, AD60 Underground Truck operator errors for recording and measuring incorrect operator behaviors. In addition, SimControl allows a trainer to initiate machine faults or incidents in order to train and assess operators in responding appropriately.