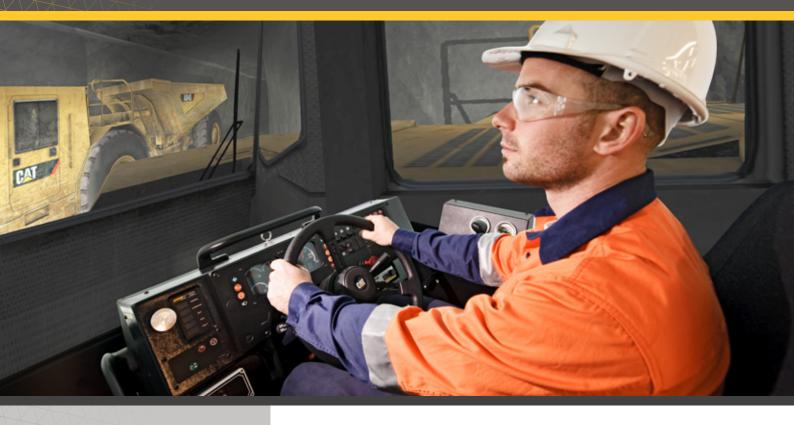

Immersive Technologies' UT130 Conversion Kit provides the ultimate in training realism for mines focused on increasing operator safety, improving productivity and reducing levels of unscheduled maintenance. The Conversion Kit includes a complete replica cab of the Cat<sup>®</sup> AD45B, AD55B, AD60 Underground Trucks with fully functional controls and instrumentation.

### Innovative Simulator Training Software

Immersive Technologies' SimControl software includes a range of specific Cat<sup>®</sup> AD45B, AD55B, AD60 Underground Truck operator errors for recording and measuring incorrect operator behaviors. In addition, SimControl allows a trainer to initiate machine faults or incidents in order to train and assess operators in responding appropriately.