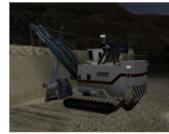

Immersive Technologies' EF11 Conversion Kit provides the ultimate in training realism for mines focused on increasing operator safety, improving productivity and reducing levels of unscheduled maintenance. The Conversion Kit includes a complete replica cab of the Bucyrus 495BII rope shovel, with fully functional controls and instrumentation.

### EF11 Conversion Kit® for Bucyrus 495BII Rope Shovels