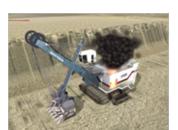

Immersive Technologies' EF11 Conversion Kit provides the ultimate in training realism for mines focused on increasing operator safety, improving productivity and reducing levels of unscheduled maintenance. The Conversion Kit includes a complete replica cab of the Bucyrus 495BII rope shovel, with fully functional controls and instrumentation.

### EF11 Conversion Kit® for Bucyrus 495BII Rope Shovels