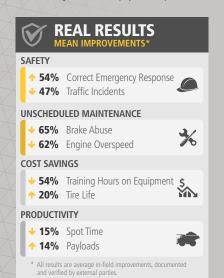

# EF11

## Conversion Kit® for Bucyrus 495BII Rope Shovels



Ask to see Immersive Technologies' extensive catalog of quantified business improvements, solving problems in areas such as safety, productivity, reactive maintenance and the availability of skilled equipment operators.



Immersive Technologies' EF11 Conversion Kit provides the ultimate in training realism for mines focused on increasing operator safety, improving productivity and reducing levels of unscheduled maintenance. The Conversion Kit includes a complete replica cab of the Bucyrus 495BII rope shovel, with fully functional controls and instrumentation.

With mining equipment becoming increasingly technically sophisticated, the level of information, experience and organizational competencies required to accurately simulate these machines also increases. Through Immersive Technologies' industry experience, you can be assured your training solution will be the only accurate and true representation of the real machine available.





### EF11 Conversion Kit® for Bucyrus 495BII Rope Shovels



#### **In