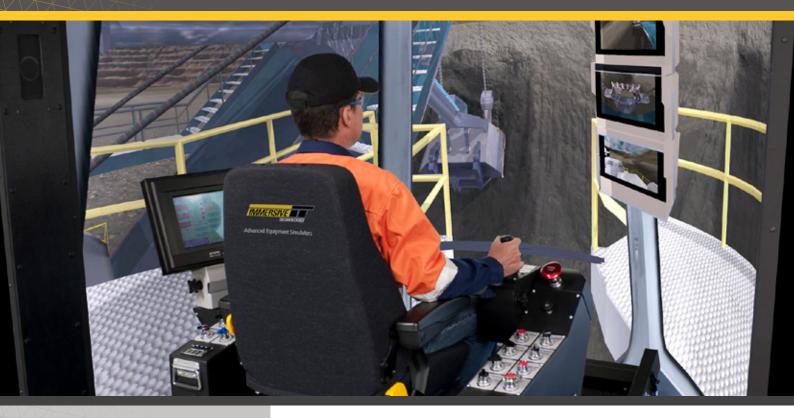

Immersive Technologies' EF11 Conversion Kit provides the ultimate in training realism for mines focused on increasing operator safety, improving productivity and reducing levels of unscheduled maintenance. The Conversion Kit includes a complete replica cab of the Bucyrus 495BII rope shovel, with fully functional controls and instrumentation.

### EF11 Conversion Kit® for Bucyrus 495BII Rope Shovels