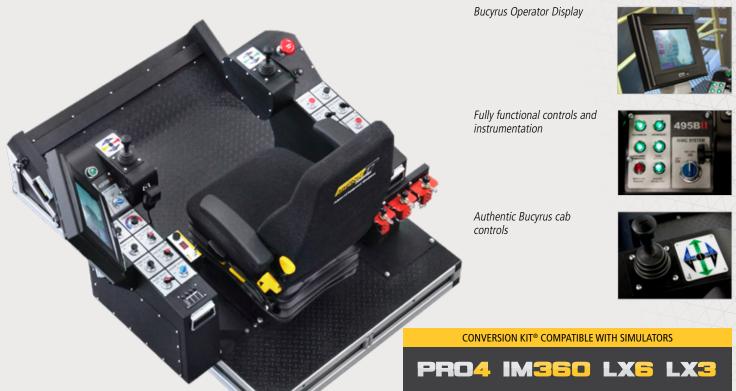

Immersive Technologies' EF11 Conversion Kit provides the ultimate in training realism for mines focused on increasing operator safety, improving productivity and reducing levels of unscheduled maintenance. The Conversion Kit includes a complete replica cab of the Bucyrus 495BII rope shovel, with fully functional controls and instrumentation.

### EF11 Conversion Kit® for Bucyrus 495BII Rope Shovels